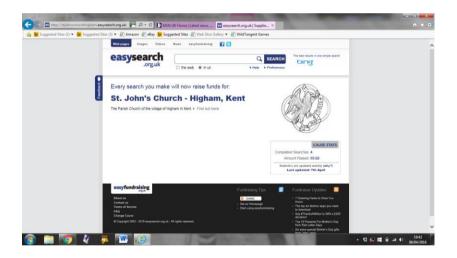

## 1 Input http://www.easysearch.org.uk/

2 Input your cause name then Find

**Each search used via the** SEARCH facility above **raises 0.01p for the cause** and will identify which sites support causes via Easyfundraising.