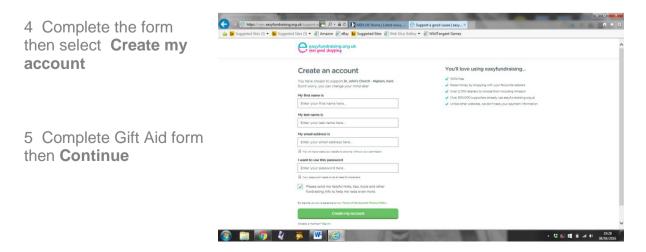

6 Opt to download the Reminder or select No thanks

You have now created your easyfundraising account