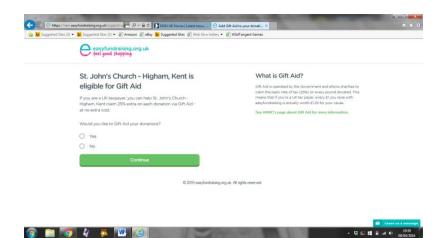

6 Opt to download the Reminder or select No thanks

You have now created your easyfundraising account