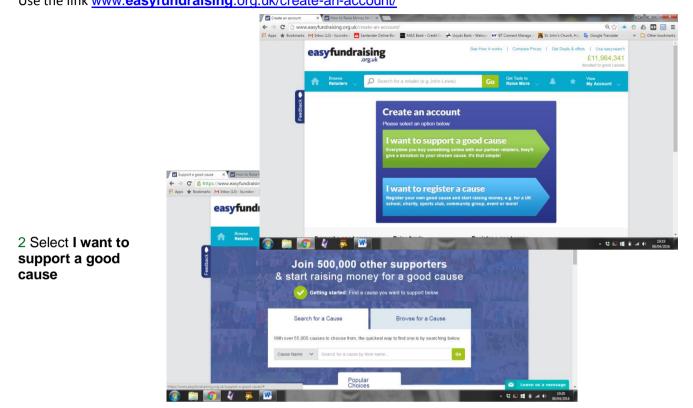

## EASYFUNDRAISING REGISTRATION OF ACCOUNT

1 Using your search engine eg Google search for "easyfundraising" Use the link www.easyfundraising.org.uk/create-an-account/

3 Input St Johns Church Higham and the name will appear from the list