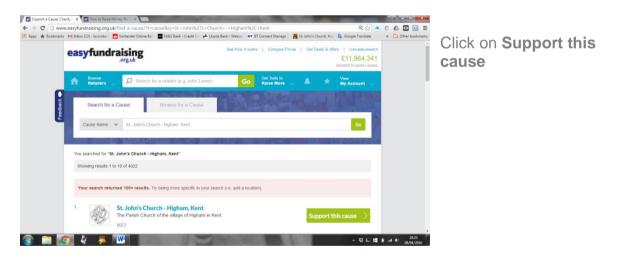

## EASYFUNDRAISING REGISTRATION OF ACCOUNT

1 Using your search engine eg Google search for "easyfundraising" Use the link www.easyfundraising.org.uk/create-an-account/

3 Input St Johns Church Higham and the name will appear from the list

## 1 Input http://www.easysearch.org.uk/

2 Input your cause name then Find

**Each search used via the** SEARCH facility above **raises 0.01p for the cause** and will identify which sites support causes via Easyfundraising.