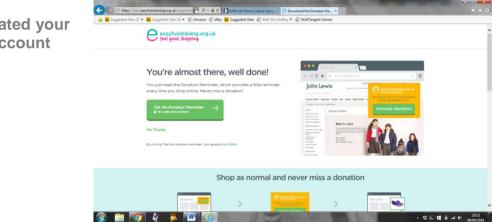

6 Opt to download the Reminder or select No thanks

You have now created your easyfundraising account