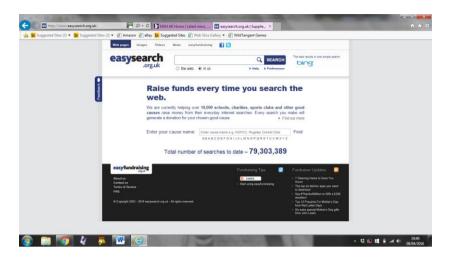

## **Easy Search**

Easy search is a facility that helps you to identify retailers who support causes.

Instead of using your usual search engine input Easysearch into your browser

## 1 Input http://www.easysearch.org.uk/

2 Input your cause name then Find

**Each search used via the** SEARCH facility above **raises 0.01p for the cause** and will identify which sites support causes via Easyfundraising.